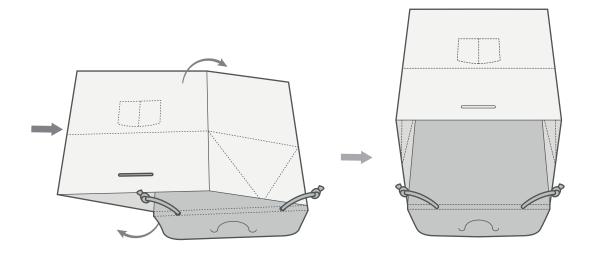

# Assembly instructions

Farmhouse bag





# STEP 1:

Notice:

Fold out the bag as showen.



# STEP 2:

#### Notice:

Pre-fold the perforated lines on the sides before pushing gently with index fingers and bring front and back together, on both sides.



# STEP 3:



# STEP 4:

#### Notice:

When closing the bag make sure the ends of the string will be placed in between the gaps of the bag.



# STEP 5:

#### Notice:

Pull the lid down and make sure it is tighten and close the bag with the little precutted lock

#### PRO TIP:

Make sure the lid have been pre-folded for better fitting.



# **FINAL**

#### Notice:

Pull up the string and enjoy