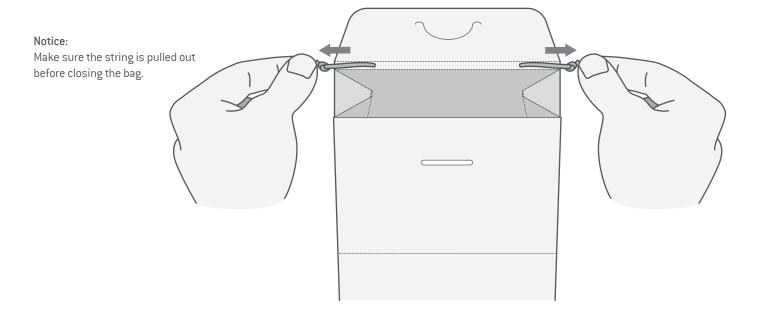

# STEP 4:

#### Notice:

When closing the bag make sure the ends of the string will be placed in between the gaps of the bag.