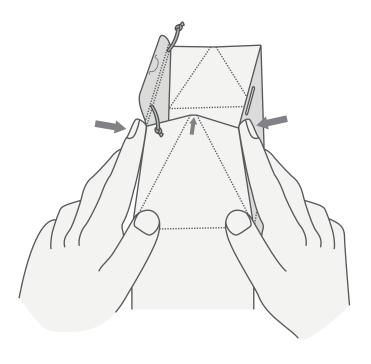

#### Notice:

Pre-fold the perforated lines on the sides before pushing gently with index fingers and bring front and back together, on both sides.

# STEP 3: