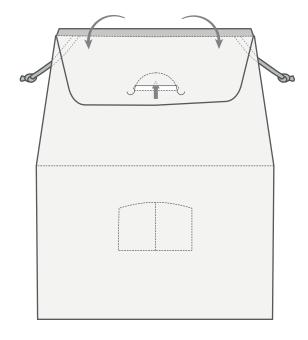

#### Notice:

Pull the lid down and make sure it is tighten and close the bag with the little precutted lock

#### PRO TIP:

Make sure the lid have been pre-folded for better fitting.