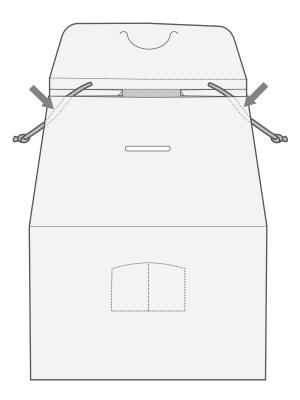

#### Notice:

When closing the bag make sure the ends of the string will be placed in between the gaps of the bag.