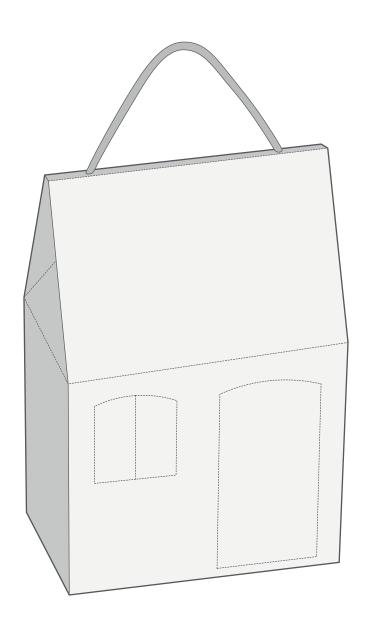

# Assembly instructions

Farmhouse bag





# STEP 1:

Notice:

Fold out the bag as showen.



# STEP 2:

#### Notice:

Pre-fold the perforated lines on the sides before pushing gently with index fingers and bring front and back together, on both sides.



# STEP 3:



# STEP 4:

#### Notice:

When closing the bag make sure the ends of the string will be placed in between the gaps of the bag.



# STEP 5:

#### Notice:

Pull the lid down and make sure it is tighten and close the bag with the little precutted lock

#### PRO TIP:

Make sure the lid have been pre-folded for better fitting.



# **FINAL**

#### Notice:

Pull up the string and enjoy