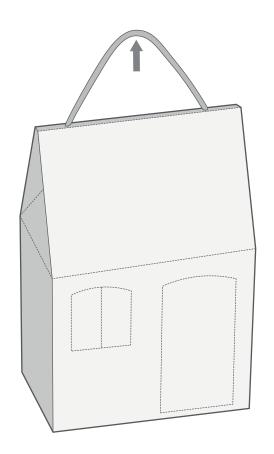

# Assembly instructions

Farmhouse bag





# STEP 1:

Notice:

Fold out the bag as showen.



# STEP 2:

#### Notice:

Pre-fold the perforated lines on the sides before pushing gently with index fingers and bring front and back together, on both sides.



# STEP 3:



# STEP 4:

#### Notice:

When closing the bag make sure the ends of the string will be placed in between the gaps of the bag.



# STEP 5:

#### Notice:

Pull the lid down and make sure it is tighten and close the bag with the little precutted lock

#### PRO TIP:

Make sure the lid have been pre-folded for better fitting.



# **FINAL**

#### Notice:

Pull up the string and enjoy